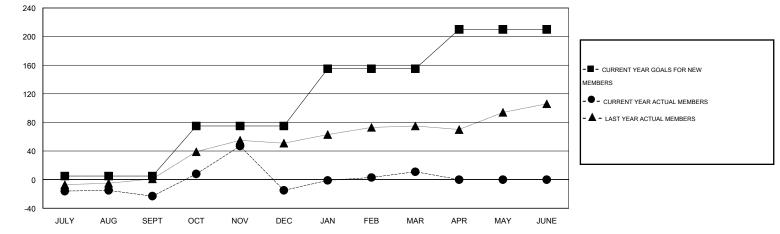

## LOCATION PHILIPPINES

| Clubs<br>RESULTS FOR 2015-2016 |   |   |   |    | Members<br>RESULTS FOR 2015-2016 |    |    |    |     |
|--------------------------------|---|---|---|----|----------------------------------|----|----|----|-----|
|                                |   |   |   |    |                                  |    |    |    |     |
| JULY/AUG/SEPT                  | 0 | 0 | 0 | 0  | JULY/AUG/SEPT                    | 5  | 47 | 70 | -23 |
| OCT/NOV/DEC                    | 1 | 1 | 2 | -1 | OCT/NOV/DEC                      | 70 | 89 | 81 | 8   |
| JAN/FEB/MAR                    | 2 | 0 | 0 | 0  | JAN/FEB/MAR                      | 80 | 40 | 14 | 26  |
| APR/MAY/JUNE                   | 2 | 0 | 0 | 0  | APR/MAY/JUNE                     | 55 | 0  | 0  | 0   |