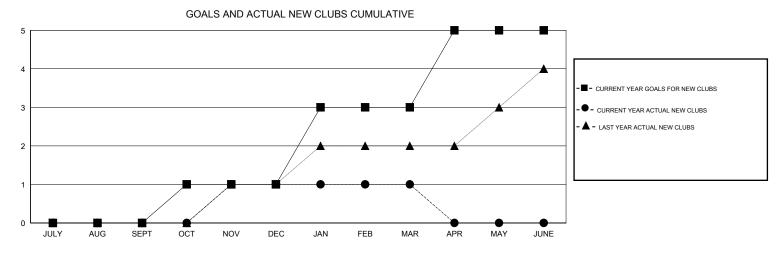

## LOCATION PHILIPPINES

| Clubs<br>RESULTS FOR 2015-2016 |   |   |   |    | Members<br>RESULTS FOR 2015-2016 |    |    |    |     |
|--------------------------------|---|---|---|----|----------------------------------|----|----|----|-----|
|                                |   |   |   |    |                                  |    |    |    |     |
| JULY/AUG/SEPT                  | 0 | 0 | 0 | 0  | JULY/AUG/SEPT                    | 5  | 47 | 70 | -23 |
| OCT/NOV/DEC                    | 1 | 1 | 2 | -1 | OCT/NOV/DEC                      | 70 | 89 | 81 | 8   |
| JAN/FEB/MAR                    | 2 | 0 | 0 | 0  | JAN/FEB/MAR                      | 80 | 40 | 14 | 26  |
| APR/MAY/JUNE                   | 2 | 0 | 0 | 0  | APR/MAY/JUNE                     | 55 | 0  | 0  | 0   |